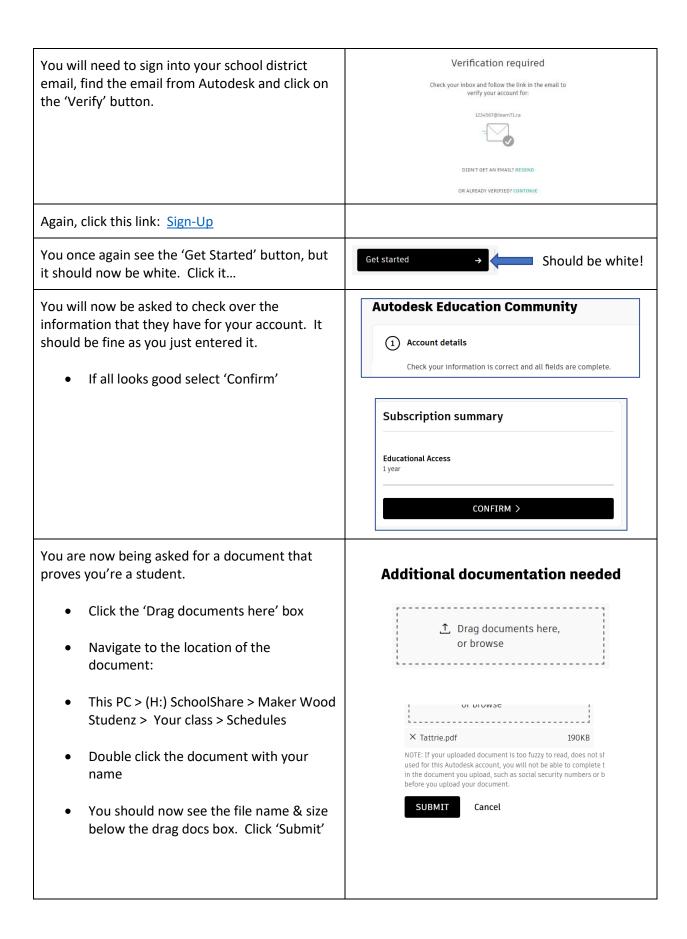

ducational Role  Student  Date of Birth  NEXT                                                                                                                                                                                                                                         |
| <ul> <li>Four name must match the student proof document you will be given</li> <li>Your email is your student#@learn71.ca</li> <li>For your password to be accepted it must follow the criteria shown</li> </ul> | Create account  First name  Correct name  Correct name  Email  1234567@learn71.ca  Confirm email  1234567@learn71.ca   Password  • At least 1 letter • At least 1 number • Minimum of 8 characters • At least 3 unique characters  I agree to the Autodesk Terms of Use and acknowledge the Privacy Statement. |



| Don't press the 'Close' button on the next screen, just wait a bit. A 'Congratulations' message will appear. |  |
|--------------------------------------------------------------------------------------------------------------|--|
| Almost there. When the Congrats message appears call you teach over for the final steps.                     |  |

## RESTART ACCESS